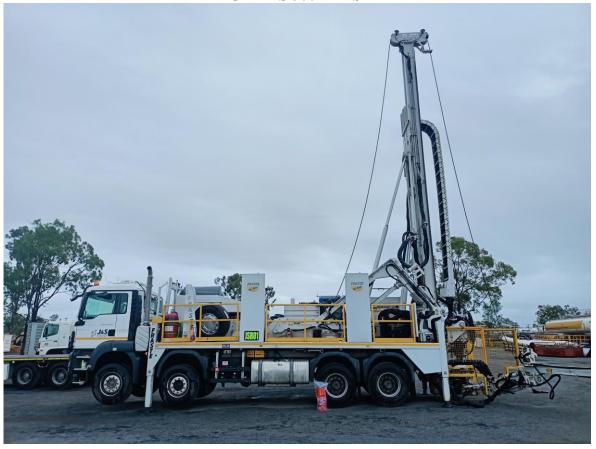

## RIG 1-FS 300 FRASTE

| Model No. & Type:      | FS 300       | Max Practical Depth, HQ: | 400m       |
|------------------------|--------------|--------------------------|------------|
| Serial Number:         |              | Max Practical Depth, PQ: | 300m       |
| Owner:                 | J&S Drilling | Main Hyd Pump Flow:      | 260 l/m    |
| Tare Vehicle Weight:   | 36000kg      | Max Hyd Pump Pressure:   | 3600psi    |
| Maximum Power (kW):    | 261kw        | Maximum Feed Force:      | 9790 kg    |
| Length Overall (m):    | 11m          | Maximum Pull Back:       | 16315 kg   |
| Width Overall (m):     | 2.5m         | Maximum Torque:          | 1361daN    |
| Height Overall, Mast   | 4.1m         | Water Pumps: FMC/Mission |            |
| Down (m):              |              |                          |            |
| Height Overall, Mast   | 14m          | FMC W1122BCD x 2         | 300L/M     |
| Up (m):                |              | Pump Flow (L/min):       | 1015 PSI   |
| Auto Rod Handling      | HQ/PQ        | Mission 4x3x13           | 2000 lt/1' |
|                        |              | Pump Flow (L/min):       | 8 bar      |
| Rod Make & Break       | Auto         | Maximum Stroke (m):      | 6m         |
| Useable Fuel Capacity: | 600L         | Maximum Rod Pull (m):    | 6m         |