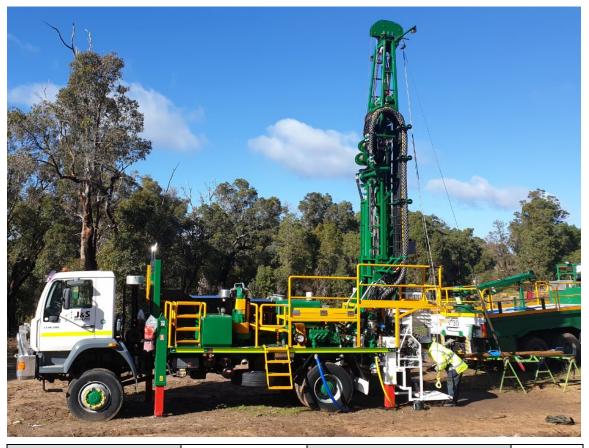

## **RIG 7 EDSON 3000G SPECIFICATIONS**

| Make/ Model:             | EDSON 3000G    | 3000G Max Practical Depth, HQ (m): |         |
|--------------------------|----------------|------------------------------------|---------|
| Owner:                   | J&S Drilling   | Max Practical Depth, PQ (m):       | 180m    |
| Maximum Power (kW):      | 132 @ 2500RPM  | Height Overall, mast down (m):     | 3.9m    |
| Gross Registered Tonnage | 15 tonnes      | Height Overall, mast up (m):       | 8.9m    |
| (state type):            |                |                                    |         |
| Length Overall (m):      | 8.5m           | Maximum Torque (Nm):               | 8000    |
| Width Overall (m):       | 2.5m           | Useable Fuel Capacity (L):         | 180L    |
| Rod Make & Break         | Auto           | Maximum Feed Force (kN):           | 80      |
| Main Pump Flow(L/min):   | 180            | Maximum Stroke (m):                | 3.6     |
| Main Pump:               | FMC W1122BCD   | Maximum Rod Pull (m):              | 7m      |
| Maximum Hydraulic Pump   | 4600psi        |                                    |         |
| Pressure:                |                |                                    |         |
| Recirculating Pump       | 3300L/m 180psi | Recirculating Pump:                | Mission |
| (L/min):                 |                |                                    | Magnum  |