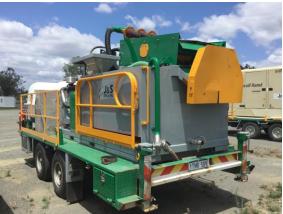

## **MUD PUPPY (JS34)**

## **MUD PUPPY**

| Name/Type:          | Mud Puppy    | Weight (t): Dry    | 1.81 tonne      |
|---------------------|--------------|--------------------|-----------------|
| Model               | MP-170-2SC   | Fuel Capacity (L): | 95L             |
| Owner:              | J&S Drilling | Flow Rate:         | 0-350GPM        |
| Build date:         | 2011         | Fuel               | Diesel          |
| Width (m):          | 1.7m         | Pump type:         | 10" Centrifugal |
| Length Overall (m): | 3.35m        | Monitoring         | Safety Shutdown |
| Height (m)          | 2.01m        | Mud/Water capacity | 2271L           |