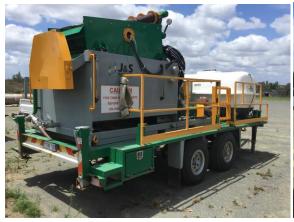

## **MUD PUPPY (JS34)**

## **MUD PUPPY**

| Name/Type:          | Mud Puppy    | Weight (t): Dry    | 1.81 tonne      |
|---------------------|--------------|--------------------|-----------------|
| Model               | MP-170-2SC   | Fuel Capacity (L): | 95L             |
| Owner:              | J&S Drilling | Flow Rate:         | 0-350GPM        |
| Build date:         | 2011         | Fuel               | Diesel          |
| Width (m):          | 1.7m         | Pump type:         | 10" Centrifugal |
| Length Overall (m): | 3.35m        | Monitoring         | Safety Shutdown |
| Height (m)          | 2.01m        | Mud/Water capacity | 2271L           |