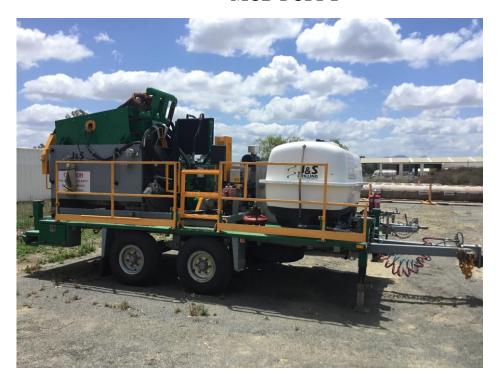

## **MUD PUPPY (JS34)**

## **MUD PUPPY**

| Name/Type:          | Mud Puppy    | Weight (t): Dry    | 1.81 tonne      |
|---------------------|--------------|--------------------|-----------------|
| Model               | MP-170-2SC   | Fuel Capacity (L): | 95L             |
| Owner:              | J&S Drilling | Flow Rate:         | 0-350GPM        |
| Build date:         | 2011         | Fuel               | Diesel          |
| Width (m):          | 1.7m         | Pump type:         | 10" Centrifugal |
| Length Overall (m): | 3.35m        | Monitoring         | Safety Shutdown |
| Height (m)          | 2.01m        | Mud/Water capacity | 2271L           |