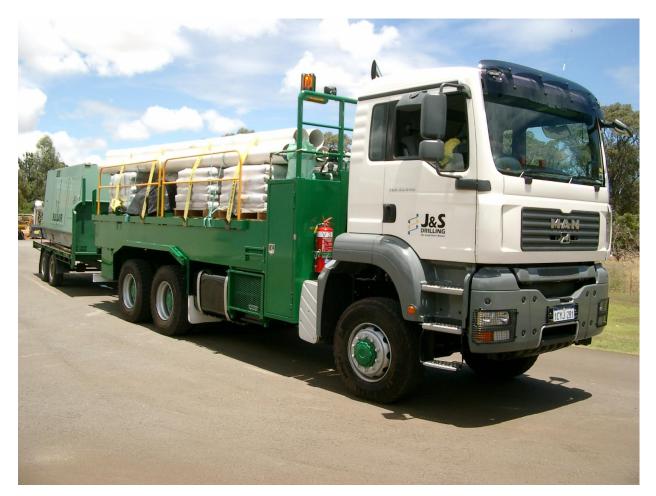

MAN 6x6 WATER TRUCKS 253 Wattleup Road Wattleup WA 6166 Phone:(08) 9437 1637 Fax:(08) 9437 1638

## MAN 6x6 WATER TRUCKS

| Name/Type:                    | MAN          | Weight: unloaded (tonne)  | 15.9t        |
|-------------------------------|--------------|---------------------------|--------------|
| Model                         | 6x6          | Weight Loaded (tonne)     | 22.5t        |
| Owner:                        | J&S Drilling | Width (m):                | 2.35m        |
| Build date:                   | 2008         | Height (m)                | 3.7m         |
| Fuel                          | Diesel       | Length Overall (m):       | 9.6m         |
| Useable Fuel<br>Capacity (L): | 1500L        | Water supply capacity (L) | 10,000L      |
| Service records               | on request   | Crane                     | Stellar 6620 |
| Road Registered               | Yes          | Licence requirement       | HR           |