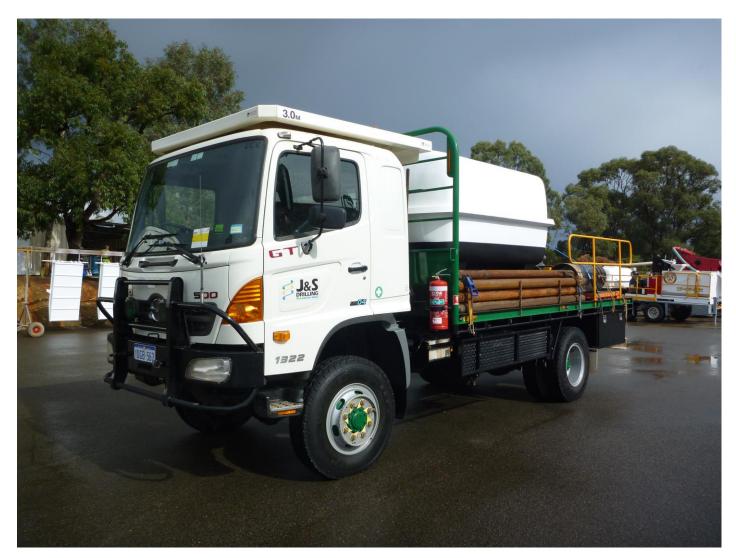

FOPS HINO 4X4 WATER TRUCKS 253 Wattleup Road Wattleup WA 6166 Phone:(08) 9437 1637 Fax:(08) 9437 1638

## FOPS HINO 4X4 WATER TRUCKS

| Name/Type:                | Hino         | Weight: unloaded (tonne)  | 7.2t           |
|---------------------------|--------------|---------------------------|----------------|
| Model                     | GT8 4x4      | Weight Loaded (tonne)     | 13t            |
| Owner:                    | J&S Drilling | Width (m):                | 2.9m (mirrors) |
| Build date:               | 2009         | Height (m)                | 3.6m           |
| Fuel                      | Diesel       | Length Overall (m):       | 7.65m          |
| Useable Fuel Capacity(L): | 320L         | Water supply capacity (L) | 5500L          |
| Service records           | on request   |                           |                |
| Road Registered           | Yes          | Licence requirement       | HR, MR         |