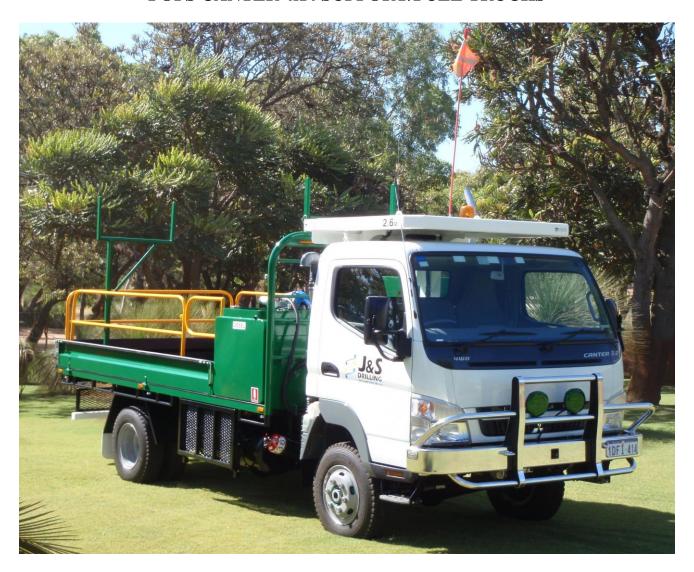

## FOPS CANTER 4X4 SUPPORT/FUELTRUCKS

253 Wattleup Road Wattleup WA 6166 Phone:(08) 9437 1637 Fax:(08) 9437 1638

## FOPS CANTER 4X4 SUPPORT/FUEL TRUCKS

| Name/Type:          | Mitsubishi Canter | Weight: unloaded (tonne)   | 3.58t     |
|---------------------|-------------------|----------------------------|-----------|
| Model               | FG84D 4x4         | Weight Loaded (tonne)      | 6t        |
| Owner:              | J&S Drilling      | Width (m):                 | 2.1m      |
| Build date:         | 2009              | Width with mirrors (m)     | 2.5m      |
| Fuel                | Diesel            | Useable Fuel Capacity (L): | 110L      |
| Length Overall (m): | 5.65m             | Additional fuel tank(L)    | 600L      |
| Height (m)          | 2.96              | Service records            | Available |
| Road Registered     | Yes               | Licence requirement        | HR, MR    |