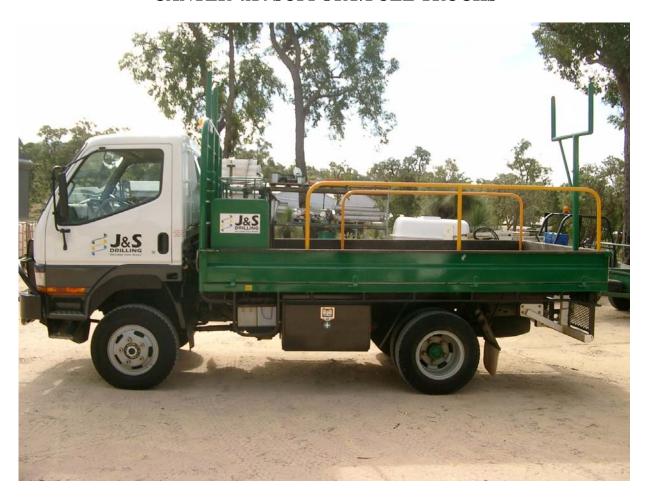

## **CANTER 4X4 SUPPORT/FUEL TRUCKS**

253 Wattleup Road Wattleup WA 6166 Phone:(08) 9437 1637 Fax:(08) 9437 1638

## **CANTER 4X4 SUPPORT/FUEL TRUCKS**

| Name/Type:          | Mitsubishi   | Weight: unloaded (tonne)   | 3.58t                |
|---------------------|--------------|----------------------------|----------------------|
| Model               | Canter 4x4   | Weight Loaded (tonne)      | 6t                   |
| Owner:              | J&S Drilling | Width (m):                 | 2.1m                 |
| Build date:         | 2006 / 09    | Width with mirrors (m)     | 2.5m                 |
| Fuel                | Diesel       | Useable Fuel Capacity (L): | 110L                 |
| Length Overall (m): | 5.65m        | Additional fuel tank(L)    | 200L                 |
| Height (m)          | 2.96         | Service records            | Available on request |
| Road Registered     | Yes          | Licence requirement        | HR, MR               |