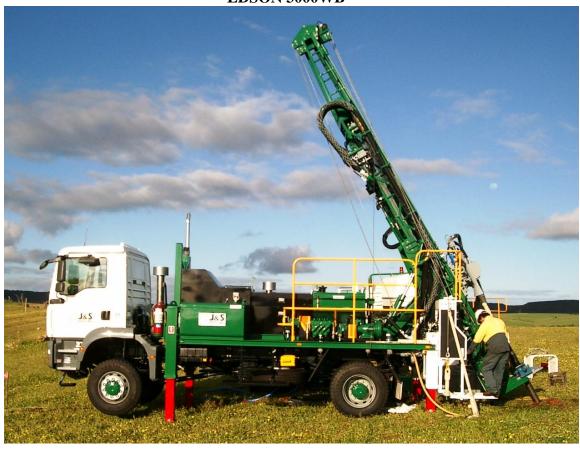

## **RIG 8 EDSON 3000WB SPECIFICATIONS**

## EDSON 3000WB

| Name, Model No. and      | Edson        | Max Practical Depth, HQ (m):   | 220m    |
|--------------------------|--------------|--------------------------------|---------|
| Type:                    | 3000WB       |                                |         |
| Owner:                   | J&S Drilling | Max Practical Depth, PQ (m):   | 180m    |
| Build date:              | 2009         | Height Overall, mast down (m): | 4.1m    |
| Gross Registered Tonnage | 15 tonne     | Height Overall, mast up (m):   | 9m      |
| (state type):            |              |                                |         |
| Maximum Power (kW):      | 132@2500rpm  | Maximum Torque (Nm):           | 8000    |
| Length Overall (m):      | 8.75m        | Useable Fuel Capacity (L):     | 300L    |
| Width Overall (m):       | 2.5m         | Maximum Feed Force (kN):       | 83      |
| Maximum Pump Pressure:   | 3600psi      | Maximum Stroke (m):            | 3.8     |
| Main Pump Flow (L/min):  | 185          | Maximum Rod Pull (m):          | 7m      |
| Main Pump:               | FMC          | Recirculating Pump:            | Stalker |
|                          | W1122BCD     | _                              | 50HL    |
| Recirculating Pump Flow  | 140 Variable | Other (specify):               |         |
| (L/min):                 |              |                                |         |